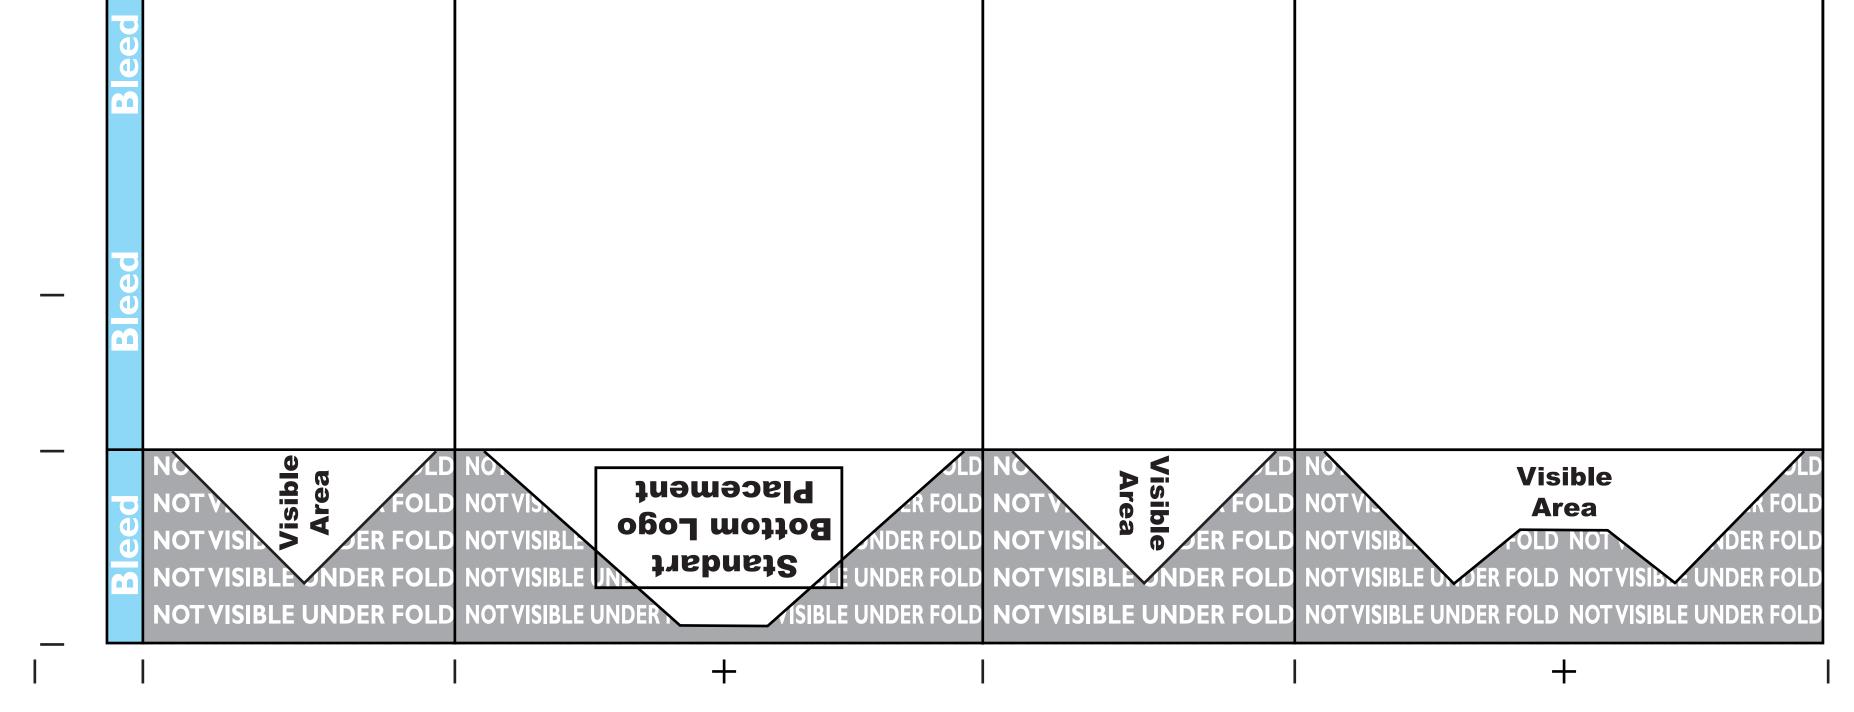

## 5.5 x 3.25 x 13 Serrated Edge Shopping Bag Template

Please see In-Line Flexo Art Guidelines before beginning. Bag height on template is shorter than actual finished bag height.

This is not an error. It is a requirement allowing for flexographic plate thickness and cylinder mounting.

## Please work in named/specified spot colors. Three color maximum.

Toggle Information layer visibility off for clear view of template outlines for design work.